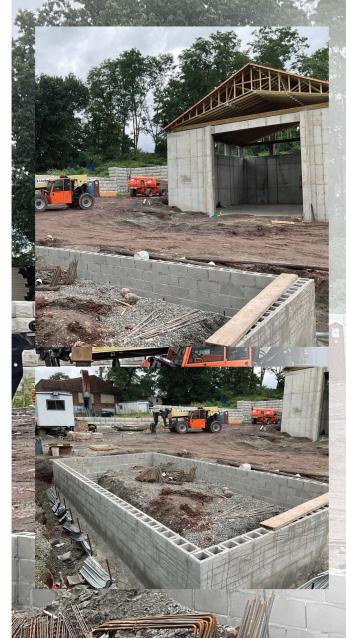

# **Project Summary**

Grant Engineering provided surveying, and civil and structural design for a new Salt Storage facility with vehicle weighing station/scale, and field office building for the City of Newark's Department of Public Works. The project also included a new underground stormwater detention system, site lighting, new fencing, and a fourteen foot (14') high segemented retaining wall.

## Project Info.

Location: Newark, NJ Cost: \$2,245,000

Started: January 2023
Estimated Completion:

January 2024