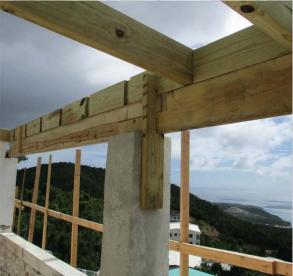

## **Project Summary**

The common elements and most of the Owner's units at Frenchman's View Condominium Association (FVCA) sustained damages from Irma in August 2018. Grant Engineering provided Construction Management services involving restoration of the affected Owner's units and common elements. Work included roof repair, window and porch replacement. The 14-month project was completed and the Owner's were able to reoccupy their units prior to start of the next hurricane season.