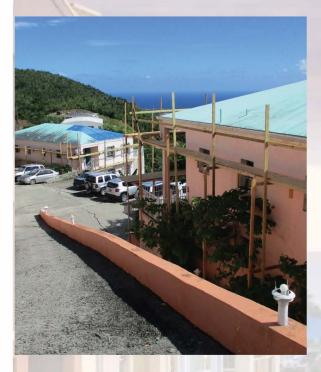

## **Project Summary**

The common elements and most of the Owner's units at Frenchman's View Condominium Association (FVCA) sustained damages from Irma in August 2018. Grant Engineering provided Construction Management services involving restoration of the affected Owner's units and common elements. Work included roof repair, window and porch replacement. The 14-month project was completed and the Owner's were able to reoccupy their units prior to start of the next hurricane season.

# **Services Provided**

Location: St. Thomas, USVI

Cost: \$1,091,216

Started: October 2018

Completed: August 2019